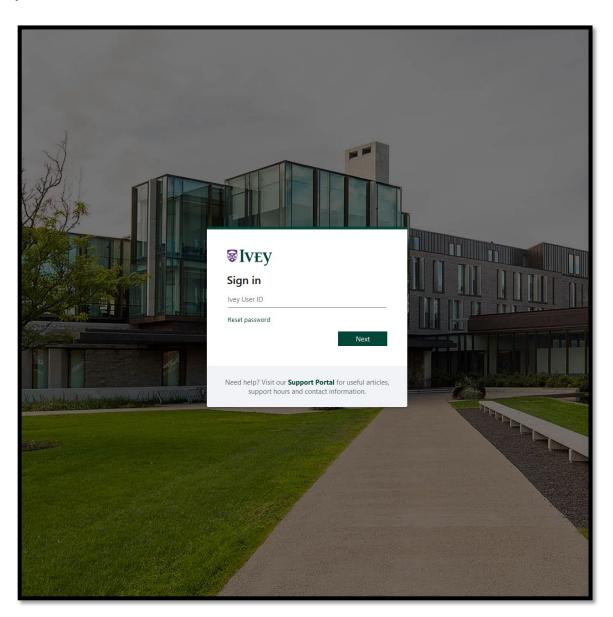

Ivey has launched a new Alumni Portal called <u>Alumni Hub</u>. The Alumni Hub can be accessed in any browser by going to <u>https://alumnihub.ivey.ca/</u> or through the redirections from the previous Alumni Portal.

Once you have navigated to <a href="https://alumnihub.ivey.ca/">https://alumnihub.ivey.ca/</a> an Ivey login page will prompt for your Ivey credentials. Your Ivey credentials are the same login used to access your Ivey O365 email address. Your Ivey User ID is the latest degree that you have obtained from Ivey and will be in the format of <a href="jsmith.mba2021@ivey.ca">jsmith.mba2021@ivey.ca</a>. This is your first initial and last name followed by your program and grad year.