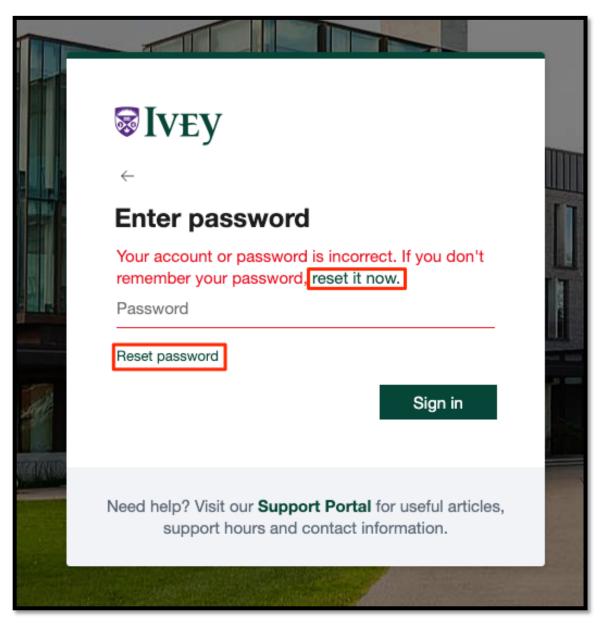

Once the Ivey User ID has been entered, enter your password to complete the process.

If you do not know your password, you can use the Reset Password link to set a new password.

As your Ivey login is an O365 Account, the password is reset through the Microsoft Password reset procedure.