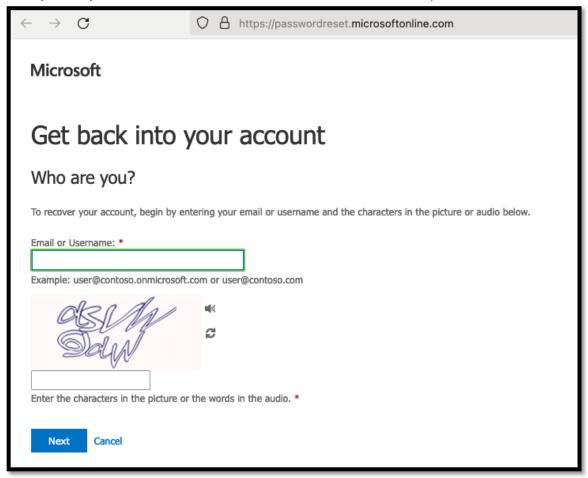

Enter your Ivey Email Address in the Email or Username field, the Captcha and the click Next.

Select the Email Address to be used for sending the password reset code to and click Next.

If you do not have access to the listed personal email account, please contact Advancement at <u>alumnirecords@ivey.ca</u> and they will be able to assist you with updating the required information once your identity has been verified.