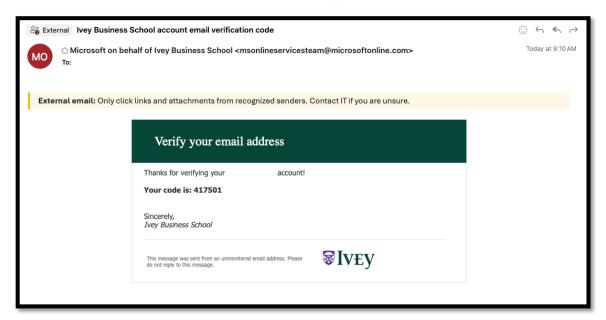

You will receive an email to your desired email account (this is a personal email address not your Ivey O365 account)

Enter this code and set your new password that will be used to log into the Alumni Hub. This will also change the password for your Ivey O365 email address.