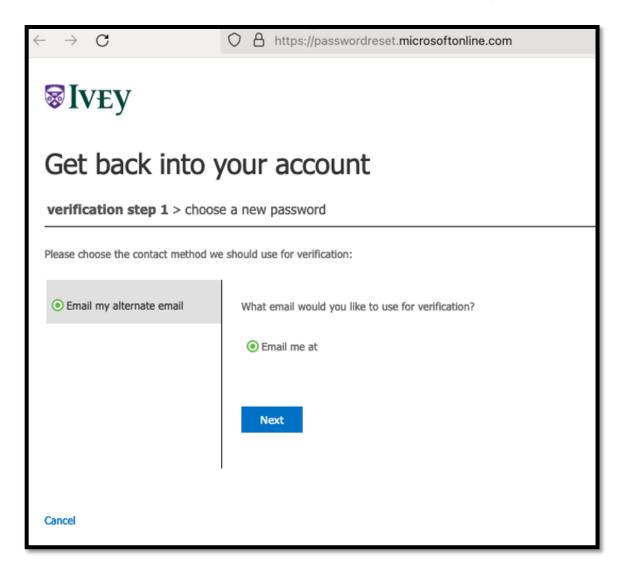

Enter your Ivey Email Address in the Email or Username field, the Captcha and the click Next.

Select the Email Address to be used for sending the password reset code to and click Next.

If you do not have access to the listed personal email account, please contact Advancement at <u>alumnirecords@ivey.ca</u> and they will be able to assist you with updating the required information once your identity has been verified.