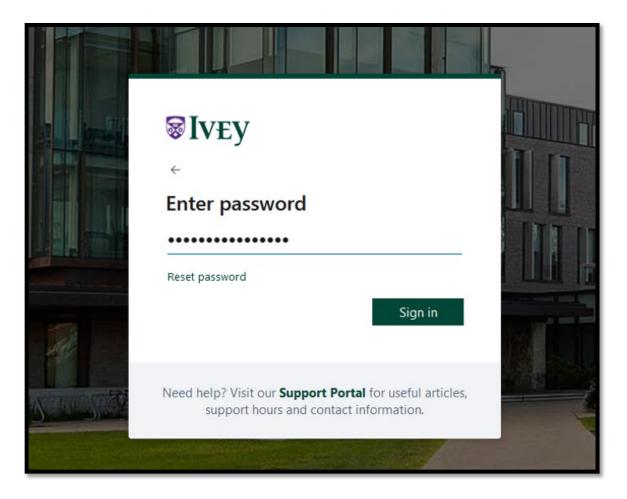

Once the Ivey User ID has been entered, enter your password to complete the process.

If you do not know your password, you can use the Reset Password link to set a new password.

As your Ivey login is an O365 Account, the password is reset through the Microsoft Password reset procedure.